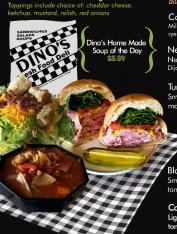

#GETERESHATDINOS

#DINOSMILEHIGHCLUB

DINO'S FAMOUS 'MILESANDWICHES HIGH

All of Dino's sandwiches are served on your choice of fresh baked bread (whole wheat, kaiser or rye) with a crunchy dill pickle on the side

Corned Beef on Rye

Mile high corned beef served warm, mustard, rye bread, dill pickle on side

New York Salami \$11.50

New York salami, cheddar cheese, tomato, lettuce, Dijon mustard, mayo, dill pickle on side

Turkey Time \$11.50 Smoked turkey, cheddar cheese, tomato, lettuce, mayo dill pickle on side

Extra toppings can be added at time of ordering

Black Forest Ham S11.50
Smoked Black Forrest ham, cheddar cheese, tomato, lettuce and mustard, dill pickle on side

Cajun Chicken S11.50
Lightly seasoned Cajun chicken, cheddar cheese, tomato, lettuce, mayo, dill pickle on side

Veggie Delight \$6.29

Cheddar cheese, cucumbers, tomato, lettuce, mayo, dill pickle on side