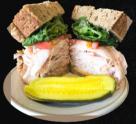

#GETERESHATDINOS

#DINOSMILEHIGHCLUB

DINO'S FAMOUS 'MILESANDWICHES HIGH

All of Dino's sandwiches are served on your choice of fresh baked bread (whole wheat, kaiser or rye) with a crunchy dill pickle on the side

Corned Beef on Rye

Mile high corned beef served warm, mustard, rye bread, dill pickle on side

New York Salami \$11.50

New York salami, cheddar cheese, tomato, lettuce, Dijon mustard, mayo, dill pickle on side

Turkey Time \$11.50 Smoked turkey, cheddar cheese, tomato, lettuce, mayo dill pickle on side

Extra toppings can be added at time of ordering

Black Forest Ham S11.50
Smoked Black Forrest ham, cheddar cheese, tomato, lettuce and mustard, dill pickle on side

Cajun Chicken S11.50
Lightly seasoned Cajun chicken, cheddar cheese, tomato, lettuce, mayo, dill pickle on side

Veggie Delight \$6.29

Cheddar cheese, cucumbers, tomato, lettuce, mayo, dill pickle on side